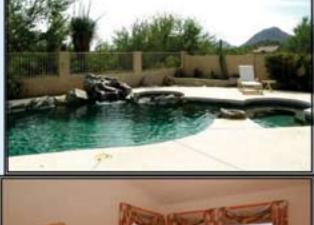

## 28011 North 111th Way Offered at \$635,000 MLS #2628665

Reduced to \$ 597,500

- 3 Bedrooms, 2.5 Baths in 2,472 Square Feet
- Premium view lot backs to Natural Area Open Space
- Beautifully landscaped backyard features a self-cleaning Pebble-Tec pool and spa with rock waterfall, Kiva fireplace and covered patio
- Vaulted ceilings and an open and flowing floor plan
- Kitchen with a large island opens to the family room with fireplace
- Formal living room and dining room with a pass through wet bar/sink to the dining room
- Lightly used second home, no pets, no smokers, very clean!