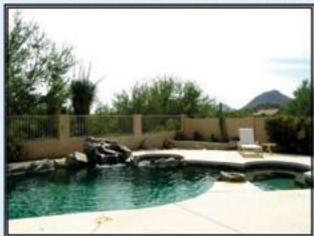

## 28011 North 111th Way Offered at \$635,000 MLS #2628665

Reduced to \$ 597,500

- 3 Bedrooms, 2.5 Baths in 2,472 Square Feet
- Premium view lot backs to Natural Area Open Space
- Beautifully landscaped backyard features a self-cleaning Pebble-Tec pool and spa with rock waterfall, Kiva fireplace and covered patio
- Vaulted ceilings and an open and flowing floor plan
- Kitchen with a large island opens to the family room with fireplace
- Formal living room and dining room with a pass through wet bar/sink to the dining room
- Lightly used second home, no pets, no smokers, very clean!