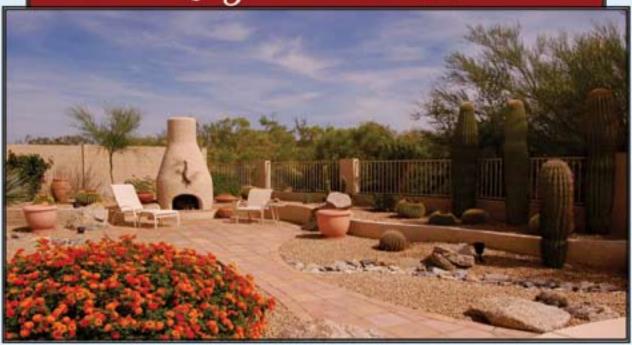

## 28011 North 111th Way Offered at \$635,000 MLS #2628665

Reduced to \$ 597,500

- 3 Bedrooms, 2.5 Baths in 2,472 Square Feet
- Premium view lot backs to Natural Area Open Space
- Beautifully landscaped backyard features a self-cleaning Pebble-Tec pool and spa with rock waterfall, Kiva fireplace and covered patio
- Vaulted ceilings and an open and flowing floor plan
- Kitchen with a large island opens to the family room with fireplace
- Formal living room and dining room with a pass through wet bar/sink to the dining room
- Lightly used second home, no pets, no smokers, very clean!