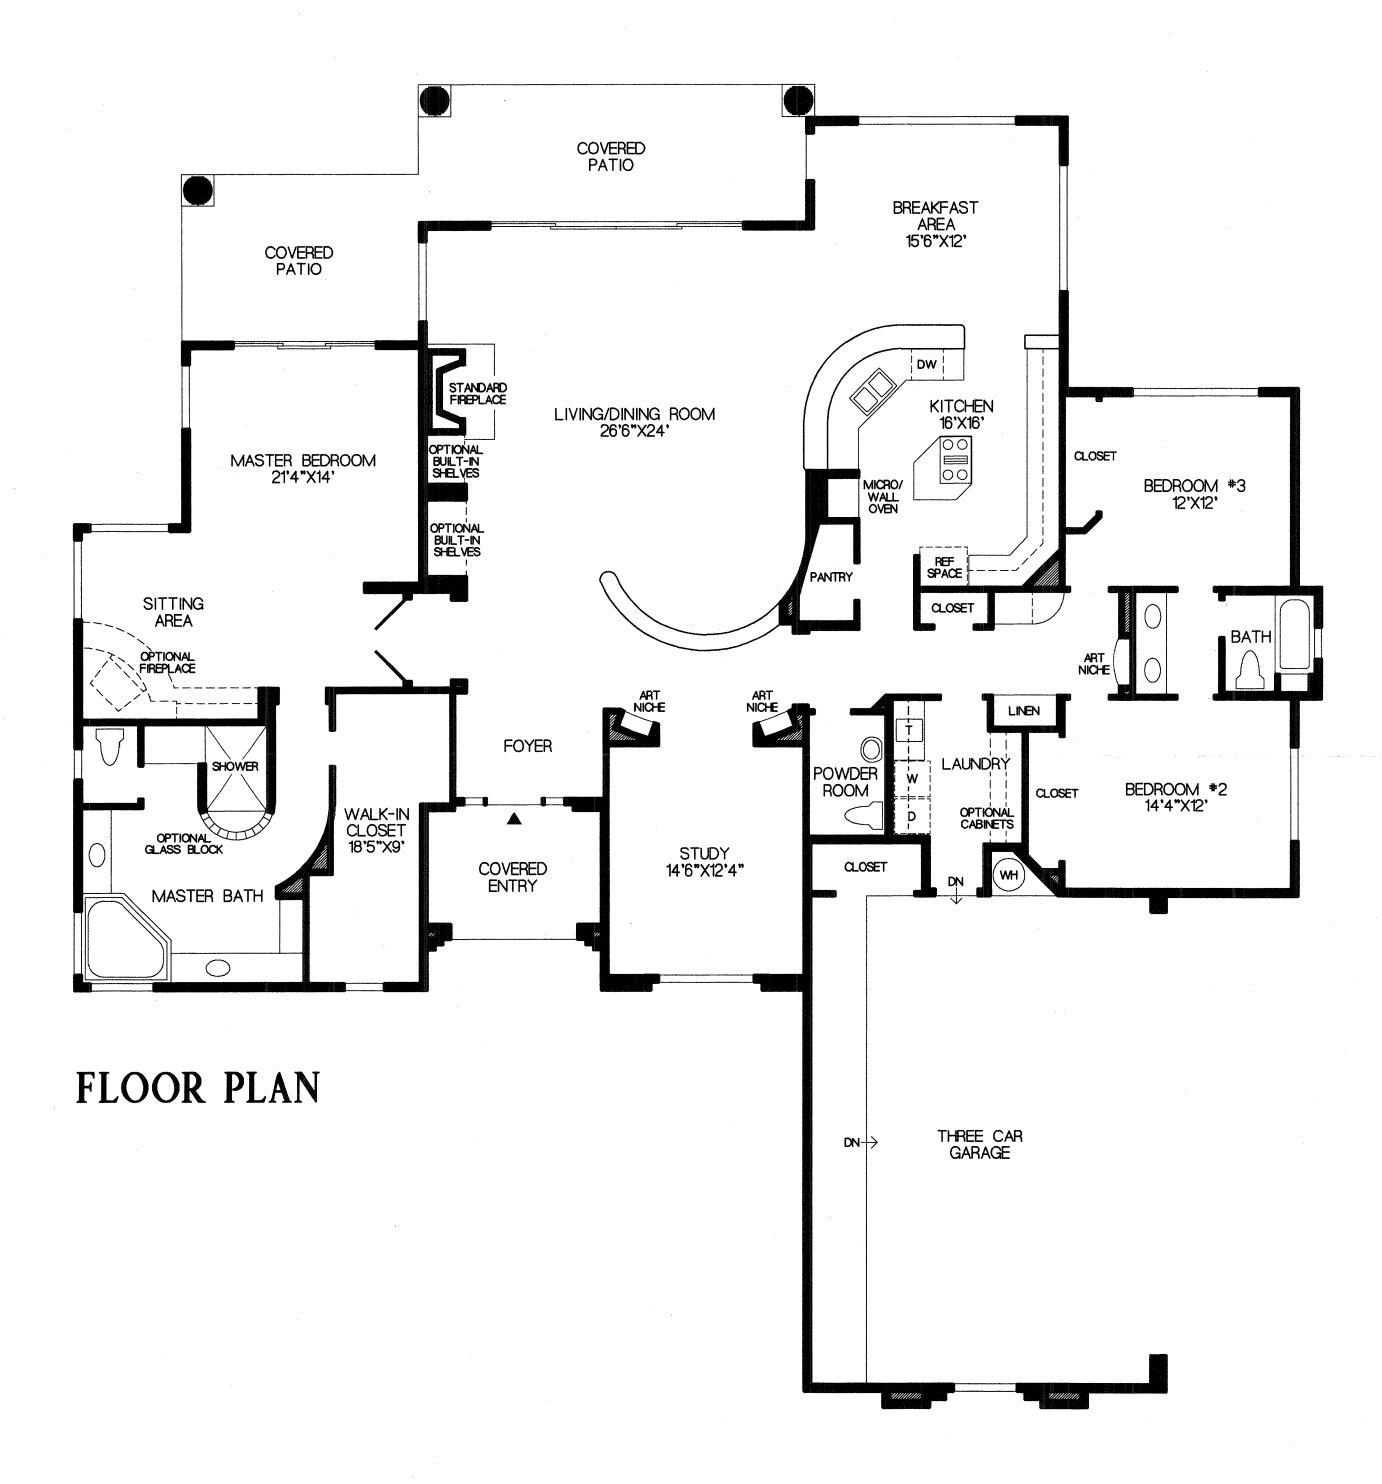

## THE PALAMOS COLLECTION

Foyer opens to living and dining room with standard fireplace.

Expansive kitchen with island countertop, large pantry and sunny breakfast area.

Private study conveniently located off the foyer.

Master bedroom suite with sitting area offers a private bath with Roman tub and large walk-in closet.

3 bedrooms, 2½ baths.

The floorplans and elevations of Geoffrey H. Edmunds & Associates homes are copyrighted. We have enforced and will continue to enforce our federal copyrights to protect the investment of our homebuyers.