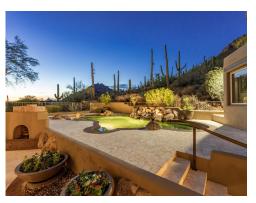

#### **Mechanical:**

- Two new Trane air conditioners
- New HVAC registers throughout
- Two new water heaters
- Resurfaced foam roof
- New propane tank, regulator, and propane
- New landscape lighting
- New pool filter
- New irrigation sprinkler timer
- New low VOC interior and exterior paint throughout
- New interior doors and hardware
- New insulated garage doors, rails, and Wi-Fi enabled door openers
- New LED ceiling lights
- New light switches and receptacles
- New alarm controller and keypads
- Fire sprinkler control updated and integrated with home alarm system