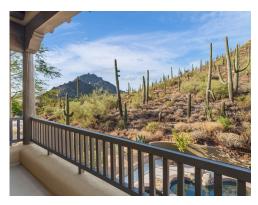

g:

- New engineered hardwood floors in all common areas
- New accent flooring in front entryway
- New carpet in all bedrooms, closets, and upstairs loft
- New tile floors in lower primary bathroom and secondary bathrooms

#### **Mechanical:**

- Two new Trane air conditioners
- New HVAC registers throughout
- Two new water heaters
- Resurfaced foam roof
- New propane tank, regulator, and propane
- New landscape lighting
- New pool filter
- New irrigation sprinkler timer
- New low VOC interior and exterior paint throughout
- New interior doors and hardware
- New insulated garage doors, rails, and Wi-Fi enabled door openers
- New LED ceiling lights
- New light switches and receptacles
- New alarm controller and keypads
- Fire sprinkler control updated and integrated with home alarm system