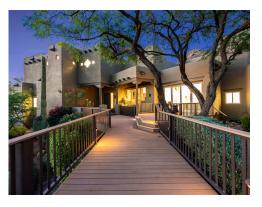

rner range top with griddle Wolf steam oven Wolf convection oven Asko dishwasher Sharp microwave drawer Signature refrigerator (Wi-Fi enabled)
- New cabinets, sinks and hardware
- New countertops and backsplash
- Raised ceiling for more natural light

## **Downstairs Primary Bathroom:**

- New vanity/make up area
- New soaking tub
- New tile floor, cabinets, countertop, hardware, toilet, lighting, and mirrors
- New windows
- Expanded shower with rainfall showerhead

## **Upstairs Primary Bathroom:**

- Refaced and repainted cabinets
- New hardware, mirrors, and lighting

#### **Guest Bathrooms:**

- New vanity cabinets, new tile floors and backsplashes, shower door, bathtub, and lighting

## **Dining Room:**

- New bar area, cabinets, countertop, backsplash, sink and Subzero refrigerator













#### TROON RIDGE ESTATES III/IV | 11468 E BLACK ROCK ROAD | NORTH SCOTTSDALE

## **Laundry Room:**

- New countertops
- Refaced and repainted cabinets
- New sink and fixtures, new washer hookups

## Flooring:

- New engineered hardwood floors in all common areas
- New accent flooring in front entryway
- New carpet in all bedrooms, closets, and upstairs loft
- New tile floors in lower primary bathroom and secondary bathrooms

#### **Mechanical:**

- Two new Trane air conditioners
- New HVAC registers throughout
- Two new water heaters
- Resurfaced foam roof
- New propane tank, regulator, and propane
- New landscape lighting
- New pool filter
- New irrigation sprinkler timer
- New low VOC interior and exterior paint throughout
- New interior doors and hardware
- New insulated gar