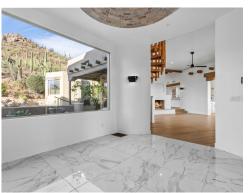

## Flooring:

- New engineered hardwood floors in all common areas
- New accent flooring in front entryway
- New carpet in all bedrooms, closets, and upstairs loft
- New tile floors in lower primary bathroom and secondary bathrooms