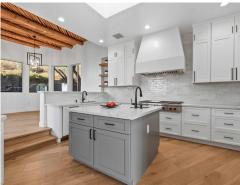

#### Kitchen:

- New appliances Wolf 48" 6-burner range top with griddle Wolf steam oven Wolf convection oven Asko dishwasher Sharp microwave drawer Signature refrigerator (Wi-Fi enabled)
- New cabinets, sinks and hardware
- New countertops and backsplash
- Raised ceiling for more natural light