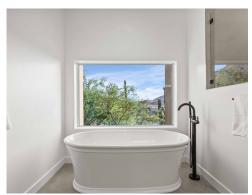

## **Downstairs Primary Bathroom:**

- New vanity/make up area
- New soaking tub
- New tile floor, cabinets, countertop, hardware, toilet, lighting, and mirrors
- New windows
- Expanded shower with rainfall showerhead