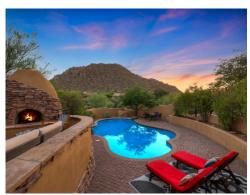

## **UPGRADES/FEATURES**

- Roof recoated 2023
- New ceiling fans 2022
- New light fixtures 2022/2023
- New fireplace surround 2023
- Kitchen remodeled 2022
- Alder wood custom built perimeter cabinets
- Poplar wood custom-designed island with multiple pull-outs
- Wolf gas cooktop
- Subzero fridge
- Two Wolf wall ovens
- Walk-in pantry
- Wolf Steam oven
- Built-in microwave
- Mosaic tile backsplash
- Glass front decorative upper cabinets
- Pop-up USB outlets
- Back patio privacy wall raised 2022
- New walnut wood flooring 2021
- Garage floor epoxy 2021
- Interior paint 2021
- Exterior paint 2020
- New garage doors 2019
- Carrier Heating and A/C Systems 2019
- Patio misting system 2019
- New water heater 2018
- New water softener 2018
- New R/O System 2018