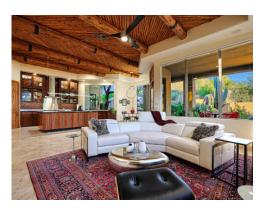

## **UPGRADES/FEATURES**

- Roof recoated 2023
- New ceiling fans 2022
- New light fixtures 2022/2023
- New fireplace surround 2023
- Kitchen remodeled 2022
- Alder wood custom built perimeter cabinets
- Poplar wood custom-designed island with multiple pull-outs
- Wolf gas cooktop
- Subzero fridge
- Two Wolf wall ovens
- Walk-in pantry
- Wolf Steam oven
- Built-in microwave
- Mosaic tile backsplash
- Glass front decorative upper cabinets
- Pop-up USB outlets
- Back patio privacy wall raised 2022
- New walnut wood flooring 2021
- Garage floor epoxy 2021
- Interior paint 2021
- Exterior paint 2020
- New garage doors 2019
- Carrier Heating and A/C Systems 2019
- Patio misting system 2019
- New water heater 2018
- New water softener 2018
- New R/O System 2018