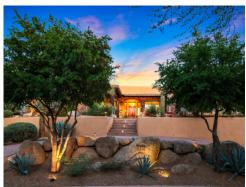

TROON LANE | NORTH SCOTTSDALE

## **UPGRADES/FEATURES**

- Roof recoated 2023
- New ceiling fans 2022
- New light fixtures 2022/2023
- New fireplace surround 2023
- Kitchen remodeled 2022
- Alder wood custom built perimeter cabinets
- Poplar wood custom-designed island with multiple pull-outs
- Wolf gas cooktop
- Subzero fridge
- Two Wolf wall ovens
- Walk-in pantry
- Wolf Steam oven
- Built-in microwave
- Mosaic tile backsplash
- Glass front decorative upper cabinets
- Pop-up USB outlets
- Back patio privacy wall raised 2022
- New walnut wood flooring 2021
- Garage floor epoxy 2021
- Interior paint 2021
- Exterior paint 2020
- New garage doors 2019
- Carrier Heating and A/C Systems 2019
- Patio misting system 2019
- New water heater 2018
- New water softener 2018
- New R/O System 2018