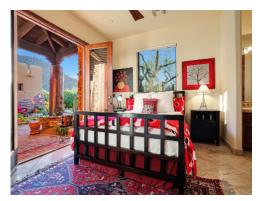

## **UPGRADES/FEATURES**

- Roof recoated 2023
- New ceiling fans 2022
- New light fixtures 2022/2023
- New fireplace surround 2023
- Kitchen remodeled 2022
- Alder wood custom built perimeter cabinets
- Poplar wood custom-designed island with multiple pull-outs
- Wolf gas cooktop
- Subzero fridge
- Two Wolf wall ovens
- Walk-in pantry
- Wolf Steam oven
- Built-in microwave
- Mosaic tile backsplash
- Glass front decorative upper cabinets
- Pop-up USB outlets
- Back patio privacy wall raised 2022
- New walnut wood flooring 2021
- Garage floor epoxy 2021
- Interior paint 2021
- Exterior paint 2020
- New garage doors 2019
- Carrier Heating and A/C Systems 2019
- Patio misting system 2019
- New water heater 2018
- New water softener 2018
- New R/O System 2018