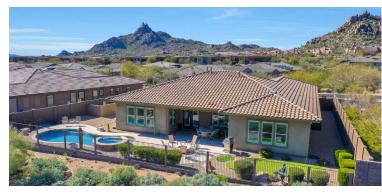

## New Build Quality Finishes

This beautiful property located in the exclusive Ironhorse gated community in North Scottsdale, is a must-see! Built in 2018, this home boasts 3,558 square feet of spacious living with an expanded floor plan that offers four ensuite bedrooms and a separate office/den with built-in shelving. Each bedroom is a luxurious retreat with its own private bathroom, providing plenty of space for everyone.