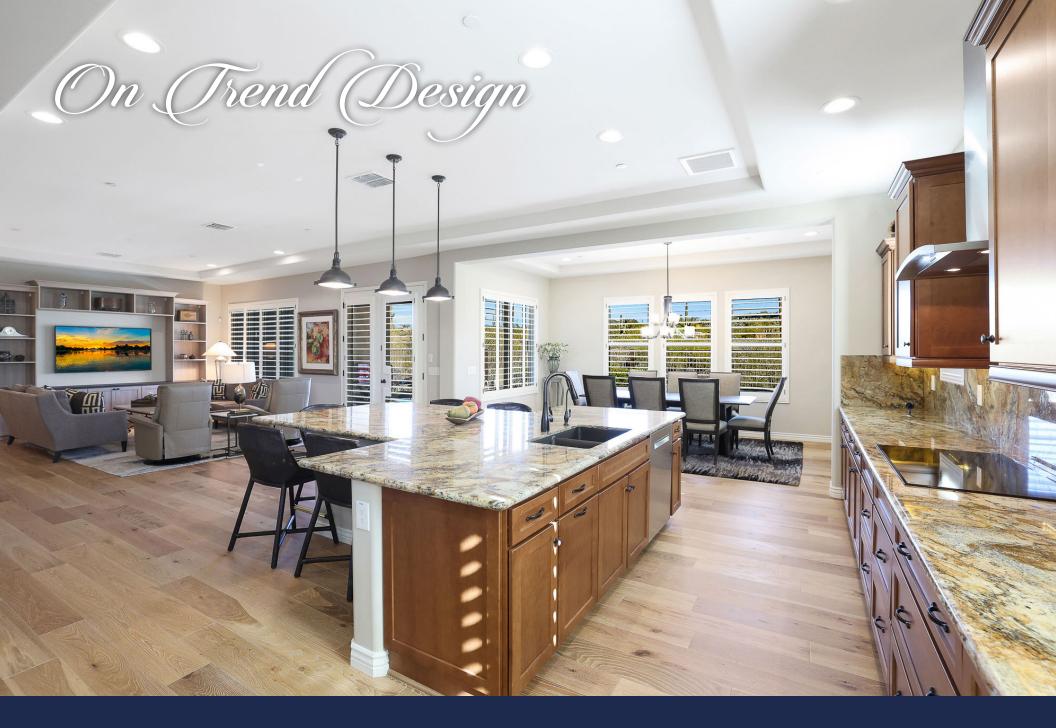

## New Build Quality Finishes

This beautiful property located in the exclusive Ironhorse gated community in North Scottsdale, is a must-see! Built in 2018, this home boasts 3,558 square feet of spacious living with an expanded floor plan that offers four ensuite bedrooms and a separate office/den with built-in shelving. Each bedroom is a luxurious retreat with its own private bathroom, providing plenty of space for everyone.

As you step inside, you'll be greeted by on-trend features and finishes that are sure to impress. From the beautiful oak plank wood floors to the modern light fixtures, this home has been thoughtfully designed with style and comfort in mind. The open concept great room area is perfect for entertaining, with plenty of room for family and friends to gather and a built-in entertainment center.

The kitchen is a cook's dream, with granite counters and matching backsplash, stainless steel appliances including a built-in microwave, beverage fridge, cooktop and double wall ovens, and a large center island that doubles as a breakfast bar with plenty of seating. The adjacent dining room is perfect for hosting dinners. The garage entry leads to a large laundry room with sink, mud room entry, walk-in pantry and built-in desk with additional counter and cabinet space.