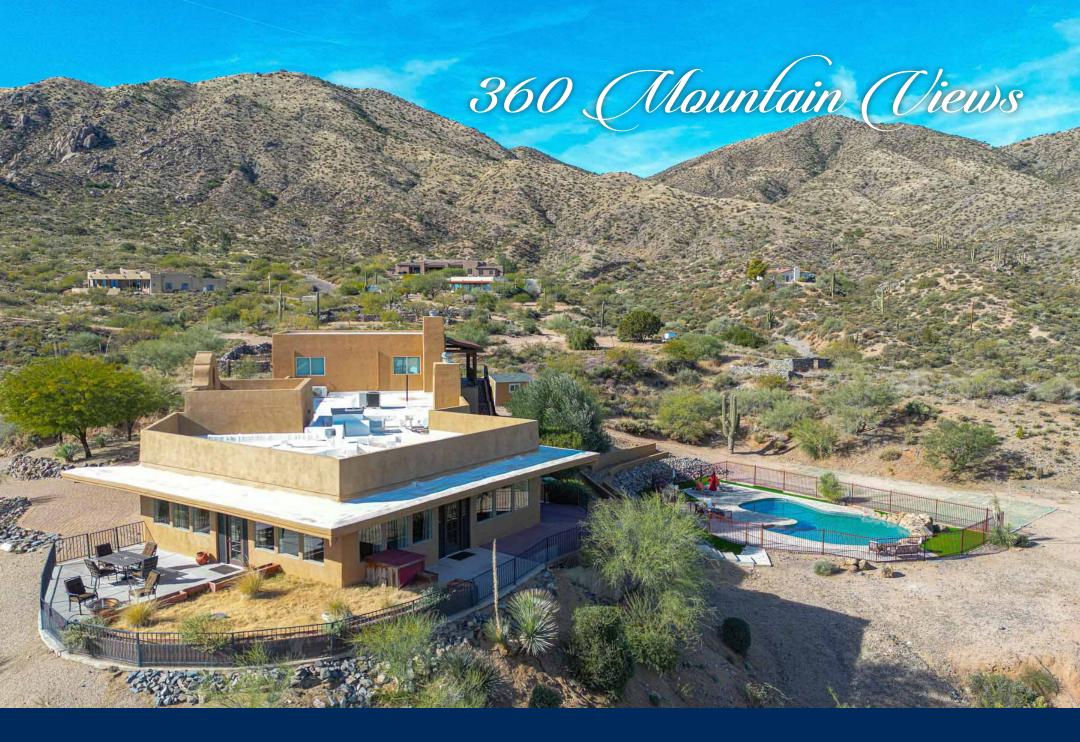

## 11420 E Blue Wash Road

4 Bed + Bonus | 3 Bath | 4,279 SF 2.175 Acres | 3.5 Car Garage

## **Privacy & Endless Views**

Nestled amidst the breathtaking Tonto Hills, this home is a symphony of architectural elegance and natural splendor. Perched on over 2 acres, it stands as a testament to luxury living with unparalleled 270-degree views of the Tonto National Forest.