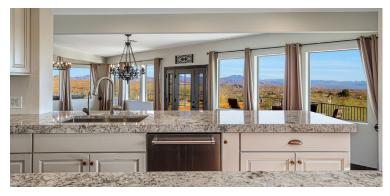

The property boasts an updated main house, encompassing 3,363 square feet of southwest territorial design adorned with hand-painted tiles and Brazilian cherry flooring. A kitchen with custom cabinetry, stainless steel appliances, center island and granite countertops anchors the living space, while a wrap-around deck captures the awe-inspiring panoramic views! The dining and family areas are separated by a two way fireplace but have an open feel with walls of windows to enjoy the view. A cozy living room with fireplace off the entry foyer as a touch charm.