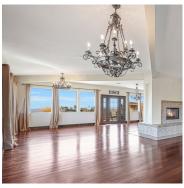

The property boasts an updated main house, encompassing 3,363 square feet of southwest territorial design adorned with hand-painted tiles and Brazilian cherry flooring. A kitchen with custom cabinetry, stainless steel appliances, center island and granite countertops anchors the living space, while a wrap-around deck captures the awe-inspiring panoramic views! The dining and family areas are separated by a two way fireplace but have an open feel with walls of windows to enjoy the view. A cozy living room with fireplace off the entry foyer as a touch charm.