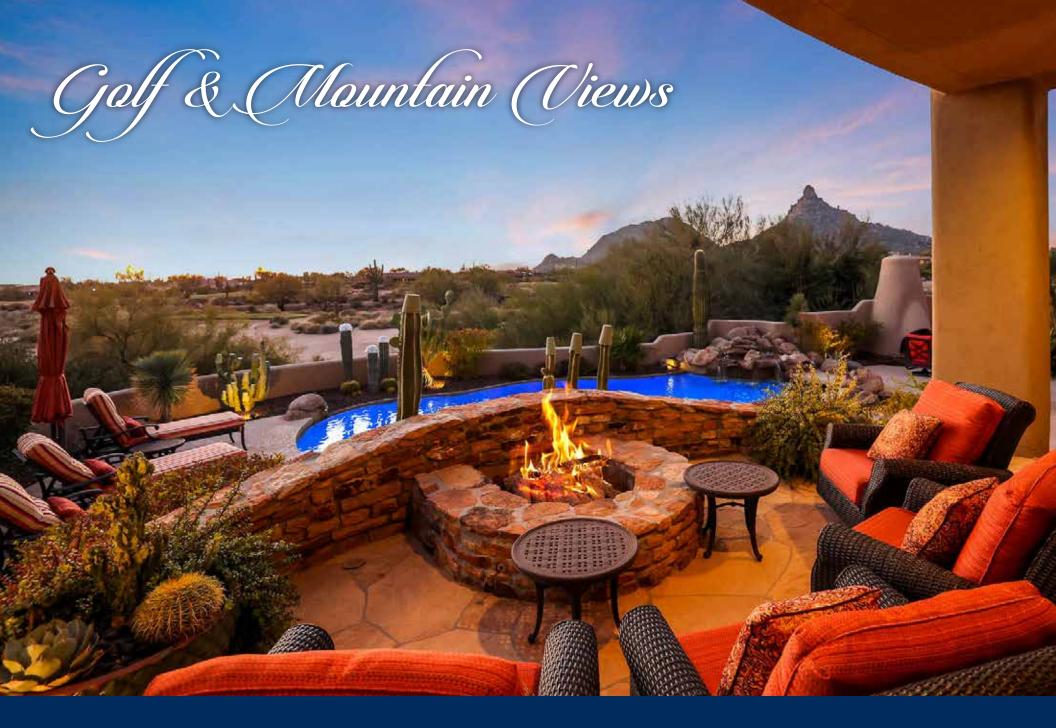

## **Guard Gated & Prestine Location**

Nestled within the exclusive gated community of Windy Walk Estates at Troon Village, this exceptional home offers a rare and sought-after location custom-built by Shiloh Homes and designed by Lee Hutchinson. Situated on the 8th tee box of Troon Country Club's private course, this property boasts breathtaking city light, Pinnacle Peak, and double fairway views from the backyard, while the front showcases the majestic Troon Mountain. The positioning of the home has been thoughtfully designed to provide an idyllic setting for both relaxation and entertainment.

The outdoor oasis is a true haven, featuring an elevated covered patio with a charming fire pit, a sparkling pool adorned with a rock waterfall, a rejuvenating spa, and flagstone hardscape that adds a touch of sophistication. A Kiva fireplace and a built-in barbecue complement the outdoor space, creating an inviting atmosphere. The low-maintenance desert landscaping enhances the property's allure, ensuring a perfect blend of natural beauty and convenience.