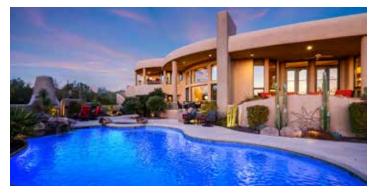

The outdoor oasis is a true haven, featuring an elevated covered patio with a charming fire pit, a sparkling pool adorned with a rock waterfall, a rejuvenating spa, and flagstone hardscape that adds a touch of sophistication. A Kiva fireplace and a built-in barbecue complement the outdoor space, creating an inviting atmosphere. The low-maintenance desert landscaping enhances the property's allure, ensuring a perfect blend of natural beauty and convenience.