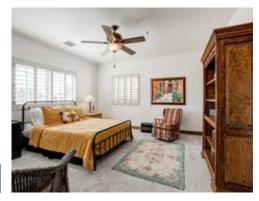

## PINNACLE PEAK ESTATES III | 8171 E WHISPERING WIND DRIVE | NORTH SCOTTSDALE

New exterior smooth stucco and paint house, walls, seating and firepit New front door entry lights Flat roof redone May 2023 New tile alcove Pool Heater Pool Pump New front door Custom drapery Remodeled living room: remote blinds, wood beams, stone, wood pillars, new lighting, wood frame around large windows All doors replaced-wood 2 new A/C units within the last 5 years 2 new water heaters Water softener & osmosis unit in the kitchen New door to the outside of the primary bedroom New toilet in primary bath New garage door (main door) New carpet and paint in bedroom/exercise room by primary bedroom. New carpet and paint in primary bedroom and primary closet and new paint in primary bathroom