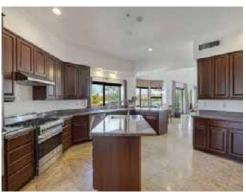

## Kitchen:

New Bosch dishwasher New Sub Zero Refrigerator New Island Sink Bench Seat at Bay Windows