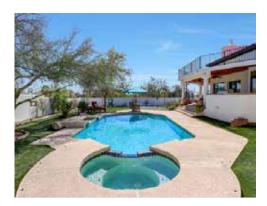

## PINNACLE PEAK ESTATES III | 8171 E WHISPERING WIND DRIVE | NORTH SCOTTSDALE

New exterior smooth stucco and paint house, walls, seating and firepit New front door entry lights Flat roof redone May 2023 New tile alcove Pool Heater Pool Pump New front door Custom drapery Remodeled living room: remote blinds, wood beams, stone, wood pillars, new lighting, wood frame around large windows All doors replaced-wood 2 new A/C units within the last 5 years 2 new water heaters Water softener & osmosis unit in the kitchen New door to the outside of the primary bedroom New toilet in primary bath New garage door (main door) New carpet and paint in bedroom/exercise room by primary bedroom. New carpet and paint in primary bedroom and primary closet and new paint in primary bathroom