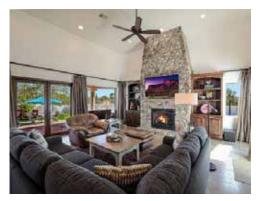

## Family Room:

New windows Stone fireplace New fireplace unit Custom drapes Surround sound Built-in Bookcase T.V. Mount

**Bedroom 2 with ensuite bathroom and walk-in closet** New Carpet New paint Fully remodeled bathroom with walk-in shower