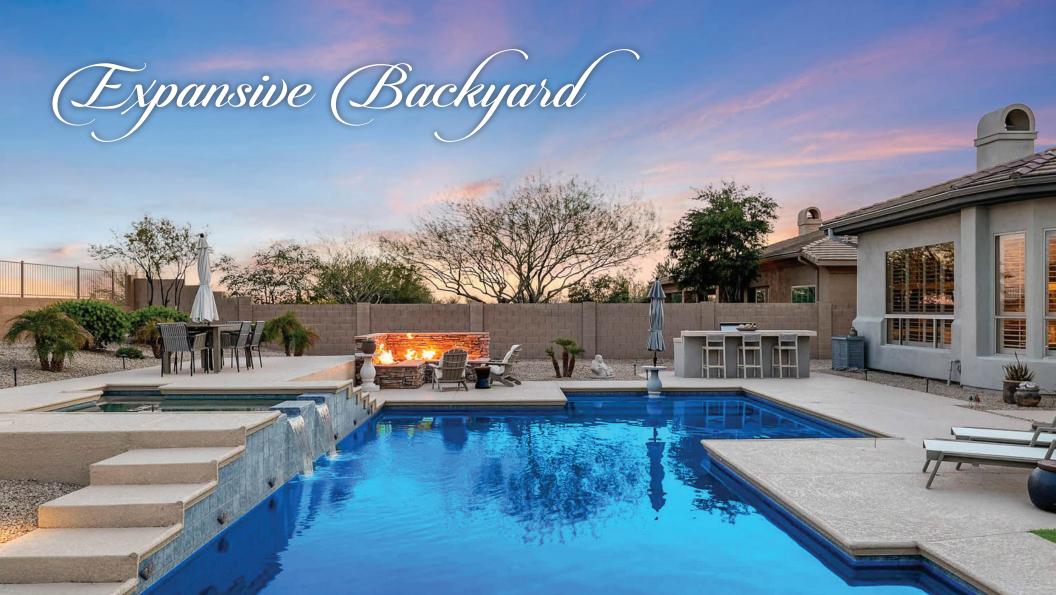

Step into your private oasis as the backyard unfolds to reveal a picturesque landscape backing onto a serene open space. Entertain in style with a sprawling heated pool, inviting spa, and deluxe outdoor cooking amenities including an outdoor Frigidaire mini-fridge, creating an idyllic setting.