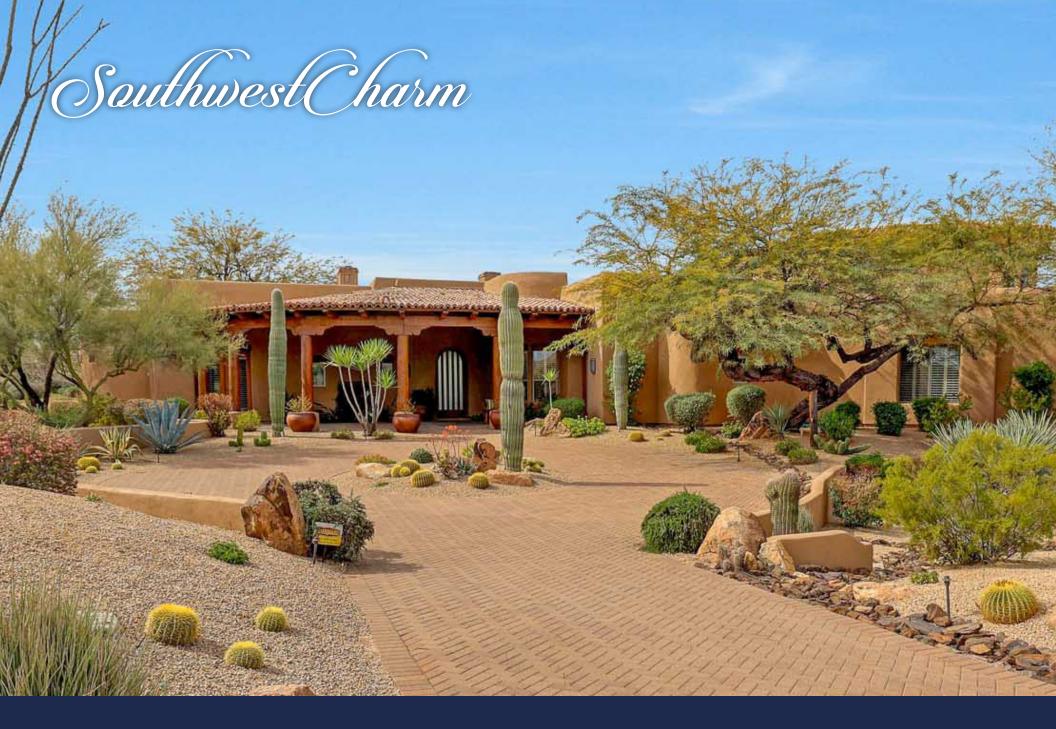

## Premium Golf Course Location

Located in the gated community of Pinnacle Canyon at Troon North, this stunning custom Southwest-inspired estate offers an unparalleled living experience. Situated along the 17th fairway of the Monument course at Troon North Golf Club, the residence boasts breathtaking panoramic views of the golf course, Pinnacle Peak, and captivating sunsets, along with sparkling city lights. Spanning across the landscaped grounds, the property features amenities designed for luxurious living and entertaining. The property comes fully furnished, including all accessories, included in the asking price.

As soon as you step inside take note of the direct view of Pinnacle Peak. No interior steps on the main level. With four spacious bedrooms, each accompanied by en suite baths, along with an additional den/office and two powder baths, this home provides ample space and privacy for residents and guests alike. The upstairs bedroom suite is perfect for visiting guests as it offers its own kitchenette, private balcony, and privacy. The interior showcases meticulous attention to detail, with custom features throughout including slate stone floors and details, curved accents and beamed and latilla wood accents.